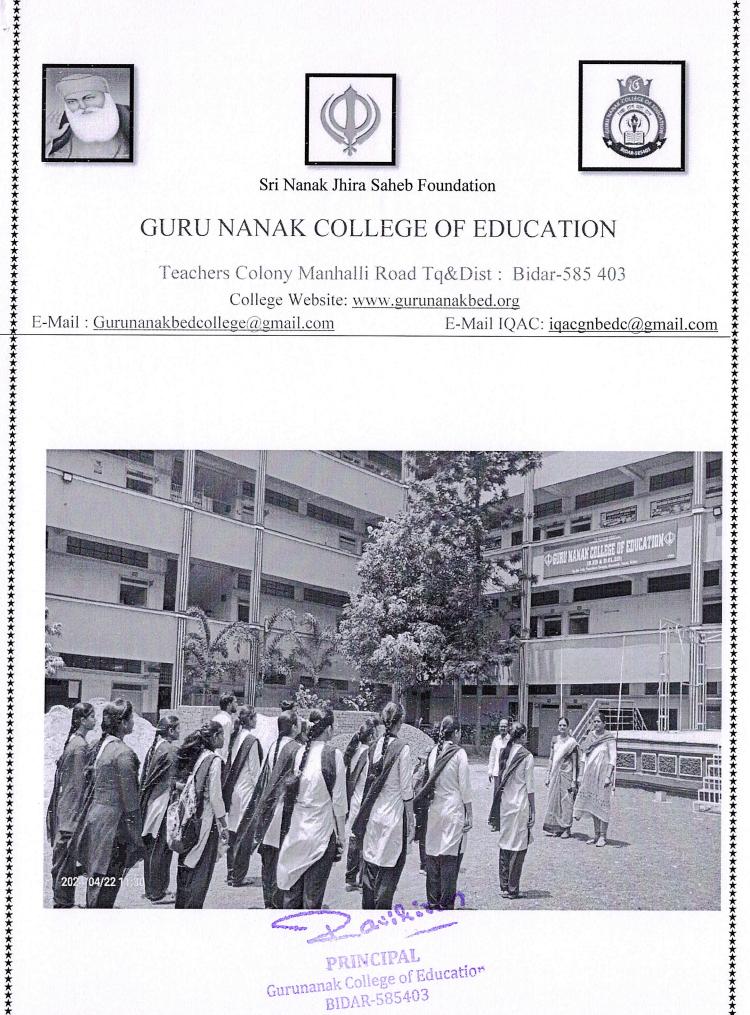

### **GURU NANAK COLLEGE OF EDUCATION**

Teachers Colony Manhalli Road Tq&Dist: Bidar-585 403

College Website: www.gurunanakbed.org

E-Mail: Gurunanakbedcollege@gmail.com E-Mail IQAC: <a href="mailto:iqacgnbedc@gmail.com">iqacgnbedc@gmail.com</a>