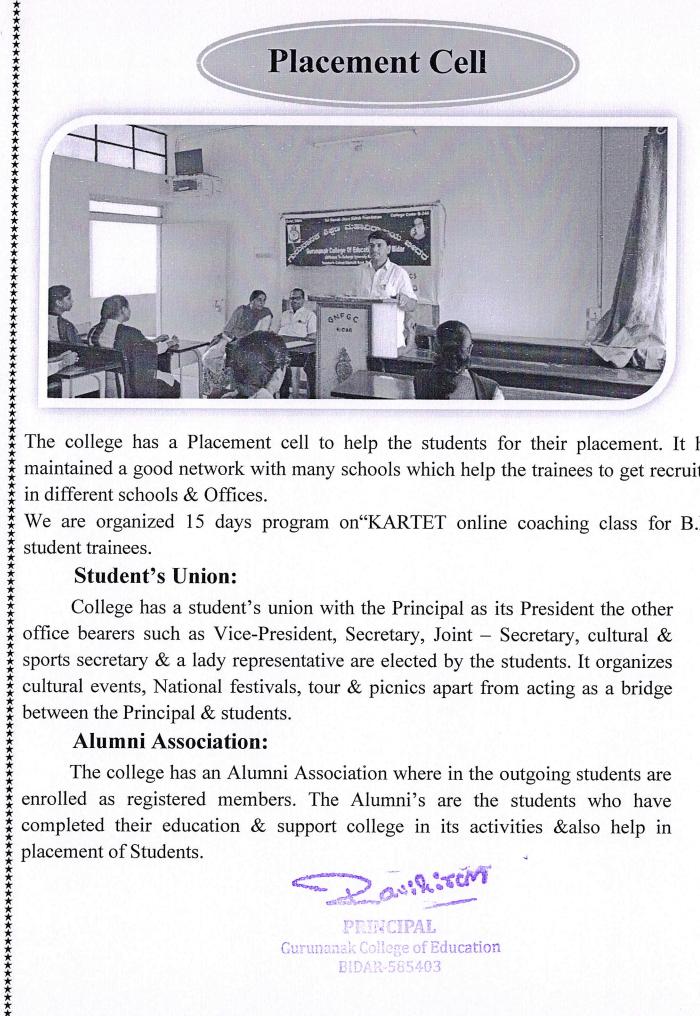

### **Placement Cell**

The college has a Placement cell to help the students for their placement. It has maintained a good network with many schools which help the trainees to get recruited in different schools & Offices.

We are organized 15 days program on "KARTET online coaching class for B.Ed student trainees.