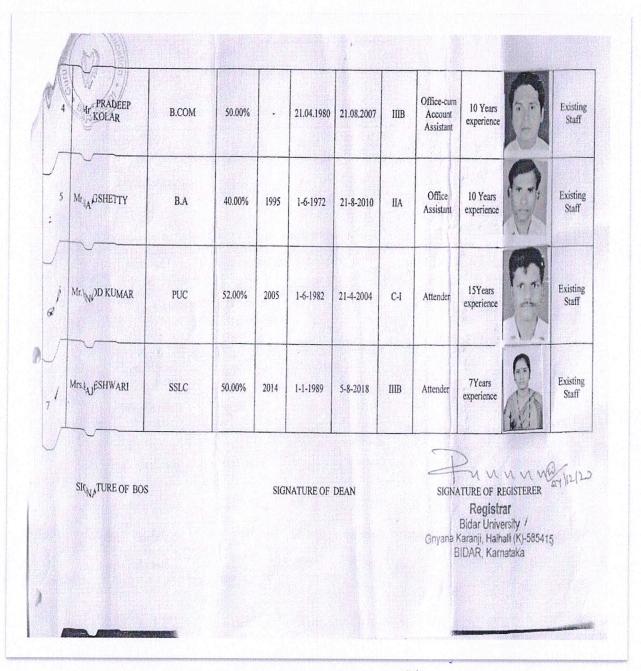

# List of Teaching Staff of B.Ed College

| 0    | follege Code :1                                     | 3244<br>PSO234       |                                        | GE OF E                                    |                                      | (B.Ed), B                     | OUNDATIC<br>OF TEAC<br>IDAR        | ON'S, BIDAL<br>CHING S                 | R<br>TAFF                                  |                                                   |                                                                             |                                     |                                                                                           |
|------|-----------------------------------------------------|----------------------|----------------------------------------|--------------------------------------------|--------------------------------------|-------------------------------|------------------------------------|----------------------------------------|--------------------------------------------|---------------------------------------------------|-----------------------------------------------------------------------------|-------------------------------------|-------------------------------------------------------------------------------------------|
|      |                                                     |                      |                                        | T                                          |                                      | Please N                      | lention the traduation, p          | Qualification of Grade                 | on relevant<br>ation and p                 | to the pos                                        | t starting from<br>at Qualification                                         |                                     |                                                                                           |
| SLNO | Name, Father/Hesband<br>Name With Date of Birth     | Andhar Card No.      | Self attested<br>Photograph<br>(front) | Whether SCST/OBC/Other<br>Category (371.j) | Designation                          | % age of<br>Marks<br>(Pins 2) | States of<br>Marks<br>(Graduation) | Noge of<br>Marks<br>Post<br>Craduation | Magast<br>Maria<br>professional<br>Depries | Suggeof<br>Marks<br>Professing<br>at Depro-<br>2) | NETSK LPA, Dr. G. Accessory Educational other Subject Specify               | Subject of Teaching                 | Number of Year of Teaching<br>Experience in TELs. Joining do<br>in the Current assignment |
| (1)  | (2)                                                 | (3)                  | (4)                                    | (5)                                        | (6)                                  | (7)                           | (8)                                | (9)                                    | (10)                                       | Silver .                                          | 100mm (100mm)                                                               |                                     | N S S                                                                                     |
| 91   | Dr. RAJASHEKHARA<br>BASAWANAPPA ALMAJE<br>GLOB 1978 | 2185<br>7926<br>1141 |                                        | OBC<br>111 B<br>37(1                       | Principal                            | PUC 45%                       | B.A<br>55.32%                      | B Ed<br>78,00%                         | M.A.<br>History<br>57,59%                  | MEd 14.25%                                        | Ph.D in Education GUK NET in Education KSET- in History M.Phil in Education | Social<br>Science                   | 14 V (mrs<br>23-12-2030)                                                                  |
| 02   | Ms. GSM GORUERAMAHA PRIYA 10.06.1987                | 2540<br>6925<br>0546 | 9                                      | GM<br>3711                                 | Lecturer in<br>Foundation<br>Courses | PUC<br>50%                    | B.SC<br>50.50%                     | 8.E4<br>77.67%                         | MA<br>6451%<br>Beldes                      | ME4<br>69.63%                                     | 7.6                                                                         | Lecturer in<br>Foundation<br>Subput | 6 Voors<br>91.04 2017                                                                     |

x

Tours:

PRINCIPAL
Gurunanak College of Education
BIDAR-585403

| -  | arractan transpo |                                                                                          |                      |     |                       |                                      |                              | (3)                       |                 |                            |                |                                                                                                                                                                                                                                                                                                                                                                                                                                                                                                                                                                                                                                                                                                                                                                                                                                                                                                                                                                                                                                                                                                                                                                                                                                                                                                                                                                                                                                                                                                                                                                                                                                                                                                                                                                                                                                                                                                                                                                                                                                                                                                                                |                                                    | 27                      |
|----|------------------|------------------------------------------------------------------------------------------|----------------------|-----|-----------------------|--------------------------------------|------------------------------|---------------------------|-----------------|----------------------------|----------------|--------------------------------------------------------------------------------------------------------------------------------------------------------------------------------------------------------------------------------------------------------------------------------------------------------------------------------------------------------------------------------------------------------------------------------------------------------------------------------------------------------------------------------------------------------------------------------------------------------------------------------------------------------------------------------------------------------------------------------------------------------------------------------------------------------------------------------------------------------------------------------------------------------------------------------------------------------------------------------------------------------------------------------------------------------------------------------------------------------------------------------------------------------------------------------------------------------------------------------------------------------------------------------------------------------------------------------------------------------------------------------------------------------------------------------------------------------------------------------------------------------------------------------------------------------------------------------------------------------------------------------------------------------------------------------------------------------------------------------------------------------------------------------------------------------------------------------------------------------------------------------------------------------------------------------------------------------------------------------------------------------------------------------------------------------------------------------------------------------------------------------|----------------------------------------------------|-------------------------|
| 03 | Mr. R            | AJENDRA SHERIKAR<br>21.01.1979                                                           | 9784<br>9628<br>7896 | 剑   | OBC<br>10 B<br>371 J  | Lecturer in<br>Foundation<br>Courses | PUC 59%                      | B.A<br>63.25%             | B.Ed<br>77%     | M.A<br>Sociology<br>61.92% | MA Edn<br>63%  | KSET- in<br>Education                                                                                                                                                                                                                                                                                                                                                                                                                                                                                                                                                                                                                                                                                                                                                                                                                                                                                                                                                                                                                                                                                                                                                                                                                                                                                                                                                                                                                                                                                                                                                                                                                                                                                                                                                                                                                                                                                                                                                                                                                                                                                                          | Philosophy &<br>Sociological<br>Bases<br>Education | 10 Years                |
| 04 |                  | Ar. VILAS KULKARNI<br>23.10.1962                                                         | 6048<br>4137<br>6475 | N   | GM<br>III B<br>371 J  | Lecturor in<br>Pedagogic<br>Courses  | PUC<br>55%                   | B.A. 52.57%               | B.Ed<br>\$7.10% | M.A<br>English<br>72.05%   | M.Ed<br>51.71% | -                                                                                                                                                                                                                                                                                                                                                                                                                                                                                                                                                                                                                                                                                                                                                                                                                                                                                                                                                                                                                                                                                                                                                                                                                                                                                                                                                                                                                                                                                                                                                                                                                                                                                                                                                                                                                                                                                                                                                                                                                                                                                                                              | Pedagogy of<br>Teaching<br>English                 | 15Years                 |
| 05 | M                | r MAREPPA KATTIMANI<br>28.07.1978                                                        | 2812<br>5308<br>7297 | 2   | SC 3711               | Lecturer in<br>Pedagogic<br>Courses  | PUC 66,%                     | B.A<br>60.43%             | B Ed<br>74.20%  | M.A<br>Kannada<br>61.20%   | M.Ed<br>66.78% | And the second s | Pedagogs of<br>Teaching<br>Kannada                 | 15 Years<br>16 00 200 a |
| 06 |                  | MI ANAND G M<br>22.07.1979                                                               | 2744<br>2916<br>5187 | (8) | II A 371 J            | Lecturer in<br>Pedagogie<br>Courses  | PUC<br>49,9%                 | B.A<br>64.37%             | B E4<br>79.08%  | M.A<br>History<br>56.94%   | M.Ed<br>66.86% | M. Phil is<br>Education<br>GUK                                                                                                                                                                                                                                                                                                                                                                                                                                                                                                                                                                                                                                                                                                                                                                                                                                                                                                                                                                                                                                                                                                                                                                                                                                                                                                                                                                                                                                                                                                                                                                                                                                                                                                                                                                                                                                                                                                                                                                                                                                                                                                 | Pedagogy of<br>Teaching<br>Social<br>Science       | 15 Years                |
| 0  | 07               | Mo. RENUKA<br>MALLIKARIUN<br>20.01.1979                                                  | 6556<br>6048<br>0531 | A   | OBC<br>III B<br>371.1 | Lecturer in<br>Pedagogic<br>Courses  | PUC<br>41.68%                | B SC 54.33%               | B Ed 77.92%     | M.SC<br>Maths<br>S7,12%    | M.Ed<br>66.34% | •                                                                                                                                                                                                                                                                                                                                                                                                                                                                                                                                                                                                                                                                                                                                                                                                                                                                                                                                                                                                                                                                                                                                                                                                                                                                                                                                                                                                                                                                                                                                                                                                                                                                                                                                                                                                                                                                                                                                                                                                                                                                                                                              | Pedagogy of<br>Teaching<br>Mathematics             | 09 Years                |
|    | 08               | Mrs. SHILPA<br>SHANKAR RAO<br>12.05.1984                                                 | 4451<br>2990<br>3631 |     | SC 3711               | Lecturer in<br>Pedagogic<br>Centres  | PUC<br>4730%                 | B.SC<br>59,78%            | B.f.d<br>80.92% | MLSC<br>Betany<br>68.01%   | M.Ed<br>64.56% |                                                                                                                                                                                                                                                                                                                                                                                                                                                                                                                                                                                                                                                                                                                                                                                                                                                                                                                                                                                                                                                                                                                                                                                                                                                                                                                                                                                                                                                                                                                                                                                                                                                                                                                                                                                                                                                                                                                                                                                                                                                                                                                                | Pedagogy of<br>Feading<br>Science                  | 5 Yeak                  |
|    |                  |                                                                                          |                      |     | Cu                    | Frunana                              | 20<br>RIN<br>k Coll          | CIPA lege of              | L<br>E Educ     | on cation                  | •              |                                                                                                                                                                                                                                                                                                                                                                                                                                                                                                                                                                                                                                                                                                                                                                                                                                                                                                                                                                                                                                                                                                                                                                                                                                                                                                                                                                                                                                                                                                                                                                                                                                                                                                                                                                                                                                                                                                                                                                                                                                                                                                                                |                                                    |                         |
|    |                  |                                                                                          |                      |     | Gu                    | Funana<br>E                          | 20<br>RIN<br>k Coll          | CIPA<br>lege of           | L<br>F Educ     | on cation                  |                |                                                                                                                                                                                                                                                                                                                                                                                                                                                                                                                                                                                                                                                                                                                                                                                                                                                                                                                                                                                                                                                                                                                                                                                                                                                                                                                                                                                                                                                                                                                                                                                                                                                                                                                                                                                                                                                                                                                                                                                                                                                                                                                                |                                                    |                         |
|    |                  |                                                                                          |                      |     | Gu                    | runana<br>E                          | 20<br>RIN<br>k Coll<br>KIDAR | CIPA<br>lege of           | Educos          | cation                     |                |                                                                                                                                                                                                                                                                                                                                                                                                                                                                                                                                                                                                                                                                                                                                                                                                                                                                                                                                                                                                                                                                                                                                                                                                                                                                                                                                                                                                                                                                                                                                                                                                                                                                                                                                                                                                                                                                                                                                                                                                                                                                                                                                |                                                    |                         |
|    |                  |                                                                                          |                      |     | Gu                    | runana                               | 20<br>RIN<br>k Coll<br>KIDAR | CIPA<br>lege of           | L. FEduc.03     | cation                     |                |                                                                                                                                                                                                                                                                                                                                                                                                                                                                                                                                                                                                                                                                                                                                                                                                                                                                                                                                                                                                                                                                                                                                                                                                                                                                                                                                                                                                                                                                                                                                                                                                                                                                                                                                                                                                                                                                                                                                                                                                                                                                                                                                |                                                    |                         |
|    |                  |                                                                                          |                      |     | Gu                    | runana<br>E                          | 20<br>RIN<br>k Coll<br>kIDAR | CIPA<br>lege of<br>2-5854 | L Education     | cation                     |                |                                                                                                                                                                                                                                                                                                                                                                                                                                                                                                                                                                                                                                                                                                                                                                                                                                                                                                                                                                                                                                                                                                                                                                                                                                                                                                                                                                                                                                                                                                                                                                                                                                                                                                                                                                                                                                                                                                                                                                                                                                                                                                                                |                                                    |                         |
|    |                  | AF VILAS KULKARNI 23.10.1962  MI ANAND G M 22.07.1979  MID. RENUKA MALLIKARUN 20.01.1979 |                      |     | Gu                    | runana<br>E                          | 20<br>RIN<br>k Coll<br>kIDAR | CIPA<br>Gege of<br>2-5854 | L Education     | cation                     |                |                                                                                                                                                                                                                                                                                                                                                                                                                                                                                                                                                                                                                                                                                                                                                                                                                                                                                                                                                                                                                                                                                                                                                                                                                                                                                                                                                                                                                                                                                                                                                                                                                                                                                                                                                                                                                                                                                                                                                                                                                                                                                                                                |                                                    |                         |