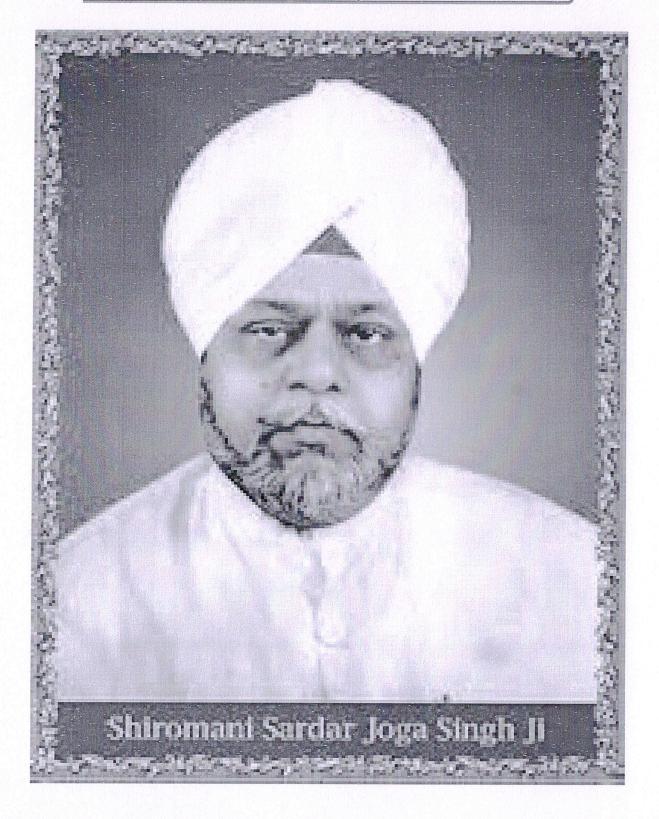

#### **Guru Nanak Jhira Saheb Foundation:**

The Guru Nanak Jhira Saheb Foundation was established in March 1987 by the founder President Late Sardar Joga Singhji for the enlistment of the economically and educationally backward people of Bidar district. The foundation has the following institution's under its fold.

# FOUNDER PRESIDENT

 $x_{x}$ 

LATE Pant Ratan Shiromani Sardar Joga Singh Ji

PRINCIPAL

Gurunanak College of Education